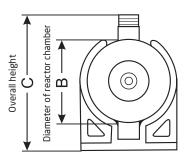

#### **Dimensions (mm)**

| А | 588 |
|---|-----|
| В | 64  |
| C | 112 |
| D | 704 |