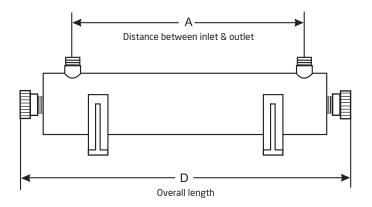

#### **Dimensions (mm)**

| А | 588 |
|---|-----|
| В | 64  |
| C | 112 |
| D | 704 |